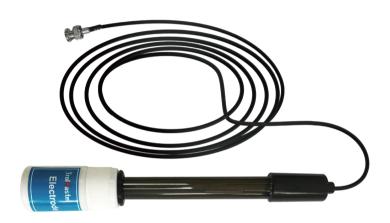

### **Features**

- Suitable for wide range of applications: Hydroponics, Aquariums, Laboratory etc.
- 3.6-meter long cable for flexible placement.
- BNC terminal allows direct connection to AMP-2 Sensor Board.

## **Overview**

The TrolMaster pH probes provide accurate and reliable monitoring on the pH of the water being monitored by the Aqua-x. The PPH-1 probe connects to the Aqua-x via the AMP-2.