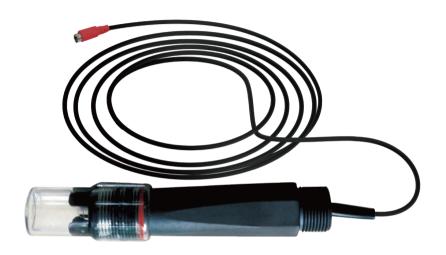

### **Features**

- Suitable for wide range of applications: Hydroponics, Aquariums, Laboratory etc.
- 3.6-meter long cable for flexible placement.
- Mini DIN terminal allows direct connection to AMP-2
  Sensor Board.

## **Overview**

The TrolMaster EC & Temperature probes provide accurate and reliable monitoring on the EC and temperature of the water being monitored by the Aqua-x. The PCT-2 probe is a commercially rated probe and it connects to the Aqua-x via the AMP-2. It is intended to be used inline with existing pvc piping and also can be placed into an water tank.