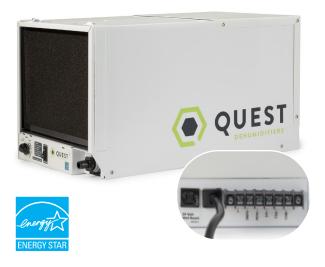

## Quest 70

## High-Efficiency Dehumidifier

1.877.420.1330 www.QuestClimate.com

|                         | 403375                        | 0 Quest 70 |
|-------------------------|-------------------------------|------------|
| Blower:                 | 150 CFM @ 0.0" WG             |            |
| Power (Watts):          | 680                           |            |
| Supply voltage:         | 110-120 VAC – 1phase – 60 Hz. |            |
| Current Draw (Amps):    | 5.1                           |            |
| Energy Factor (L/kWh):  | 2.37                          |            |
| Operating Temp:         | 33°F Min - 100°F Max          |            |
| Water Removal (Pints/   | 70                            |            |
| Day):                   | 5.0                           |            |
| Efficiency (Pints/kWh): |                               |            |
| Air Filter (MERV-13):   | Size: 9" x 11.38" x .75"      |            |
| Power Cord:             | 8', 110-120 VAC, Ground       |            |
| Drain Connection:       | 3/4" Threaded MPT             |            |
| Dimensions:             | Unit                          | Shipping   |
| Width:                  | 12"                           | 18"        |
| Height:                 | 12"                           | 18"        |
| Length:                 | 21.5"                         | 27"        |
| Weight:                 | 55 lbs                        | 65 lbs     |